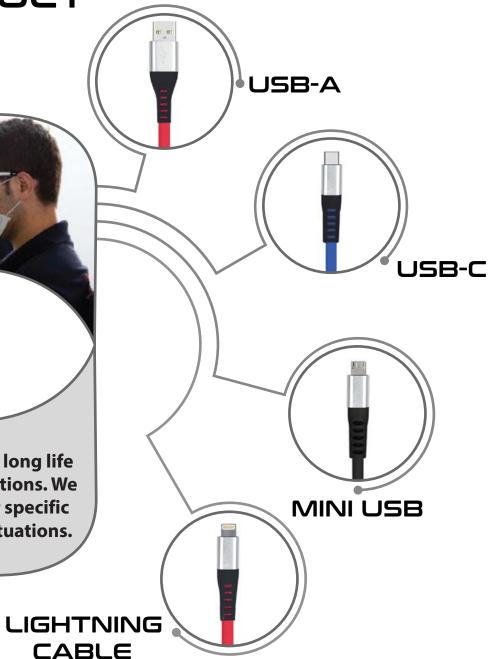

## OVERMOLDED CABLE ASSEMBLIES

Overmolded cable assemblies are designed for long life and reliable performance in a variety of applications. We manufacture straight, right angle, or customer specific molded backshells for different connectivity situations.