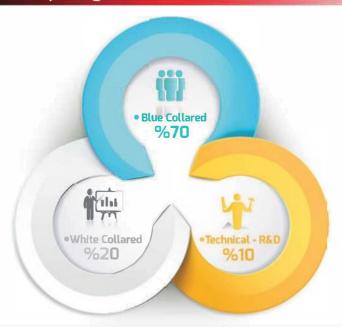

### **Turkey Organisational Structure**

#### **Activities Performed**

- . 6000 SOM Closed Area
- Five Production Lines; Telecommunication, Lighting, Consumer, Medical & Industrial
- Technical Support & Engineering
- . Domestic Sales & Marketing
- International Sales & Marketing
- Warehousing
- · R&D