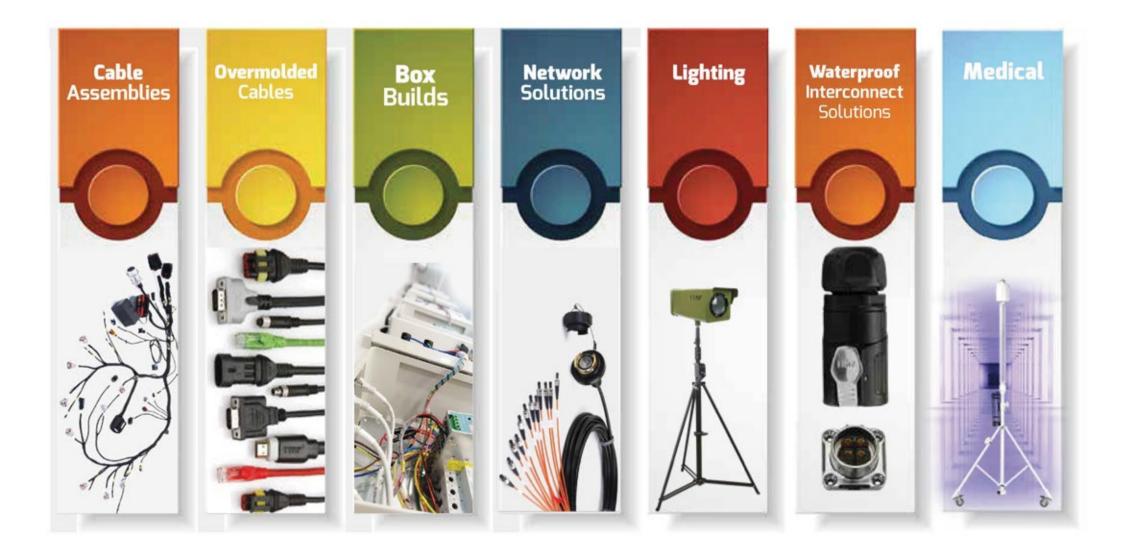

## **Product** Groups

## Product Certificates

(4)

TTTT industrial & consumer division manufactures four main product groups cable assembly, box build, panel wiring and overmolded cables.

## **CABLE ASSEMBLIES**

An extensive range of cable assemblies and connectors manufactured to customer specifications and industry type.

## CIRCULAR CABLE ASSEMBLIES

TTAF manufactures wiring harnesses that meets your specific requirements, including special circular cable assemblies, personalized layout and cable assembly.

## OVERMOLDED CABLE ASSEMBLIES

Overmolded cable assemblies are designed for long life and reliable performance in a variety of applications. We manufacture straight, right angle, or customer specific molded backshells for different connectivity situations.

## **BOX BUILD**

We have the resources and skills to design and manufacture a wide range of custom box build electronic assemblies for any industries.

## DATA, AUDIO, SIGNAL CABLE ASSEMBLIES

TTAF can produce various data, audio, signal cable assemblies with various lengths.