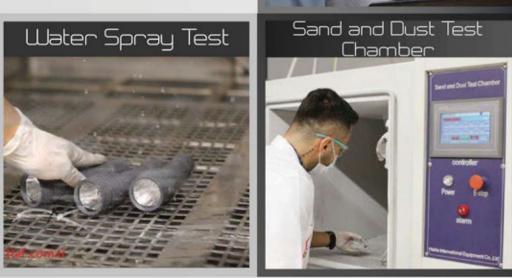

## TEST CAPABILITIES

Our quality management system is certified in accordance with ISO 9001:2015, ISO 14001:2015,18001:2007; standards.