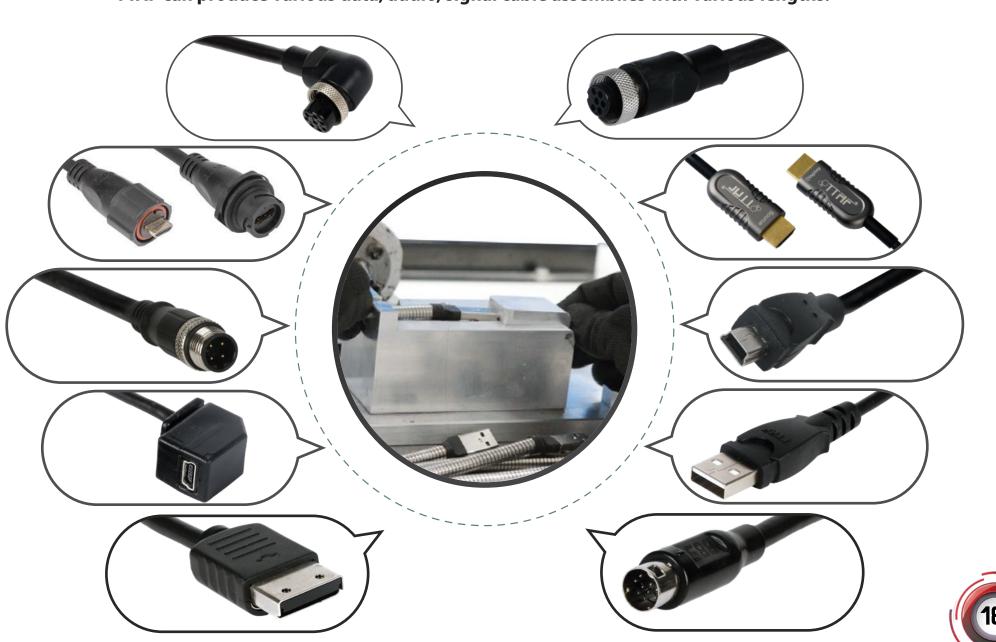

## DATA, AUDIO, SIGNAL CABLE ASSEMBLIES

TTAF can produce various data, audio, signal cable assemblies with various lengths.