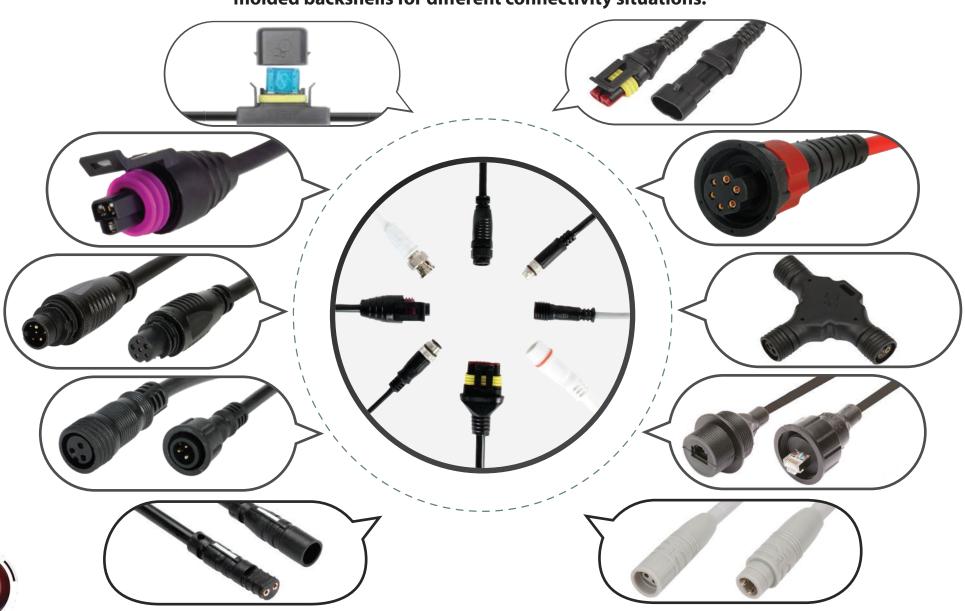

## OVERMOLDED CABLE ASSEMBLIES

Overmolded cable assemblies are designed for long life and reliable performance in a variety of applications. We manufacture straight, right angle, or customer specific molded backshells for different connectivity situations.

## NEW OVERMOLDING PRODUCT

Overmolded cable assemblies are designed for long life and reliable performance in a variety of applications. We manufacture straight, right angle, or customer specific molded backshells for different connectivity situations.