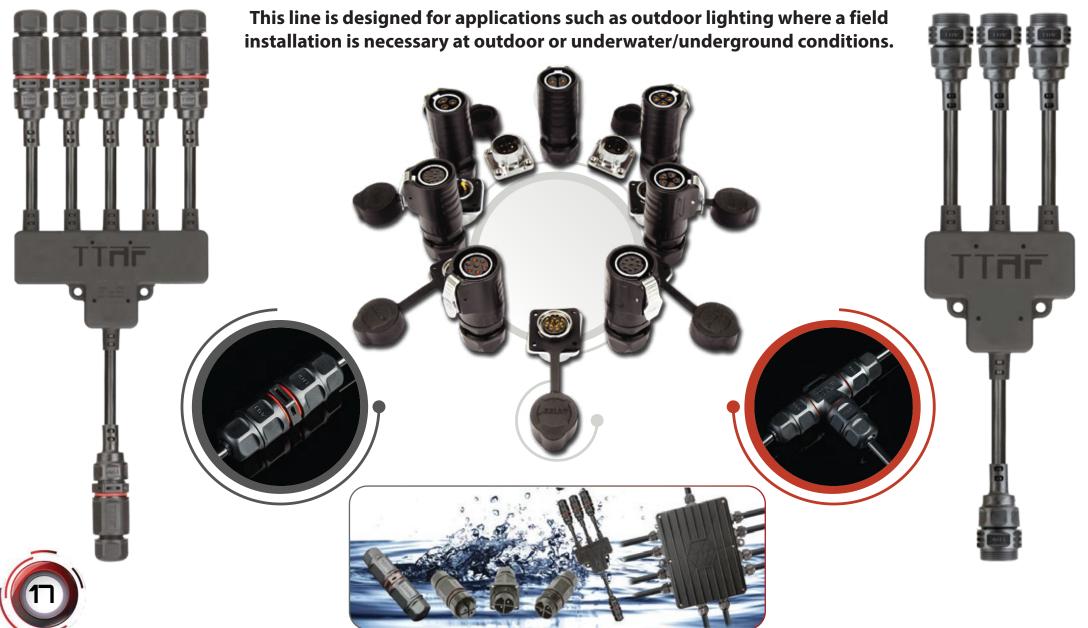

SEMBLIES**





An extensive range of cable assemblies and connectors manufactured to customer specifications and industry type.



## CIRCULAR CABLE ASSEMBLIES

TTAF manufactures wiring harnesses that meets your specific requirements, including special circular cable assemblies, personalized layout and cable assembly.





## OVERMOLDED CABLE ASSEMBLIES

Overmolded cable assemblies are designed for long life and reliable performance in a variety of applications. We manufacture straight, right angle, or customer specific molded backshells for different connectivity situations.





## **BOX BUILD**



We have the resources and skills to design and manufacture a wide range of custom box build electronic assemblies for any industries.











## **WATERPROOF CONNECTORS**

## & SPLITTERS





## DATA, AUDIO, SIGNAL CABLE ASSEMBLIES

TTAF can produce various data, audio, signal cable assemblies with various lengths.





## CUSTOM DESIGNED CABLE ASSEMBLIES







## NEW OVERMOLDING PRODUCT



Overmolded cable assemblies are designed for long life and reliable performance in a variety of applications. We manufacture straight, right angle, or customer specific molded backshells for different connectivity situations.