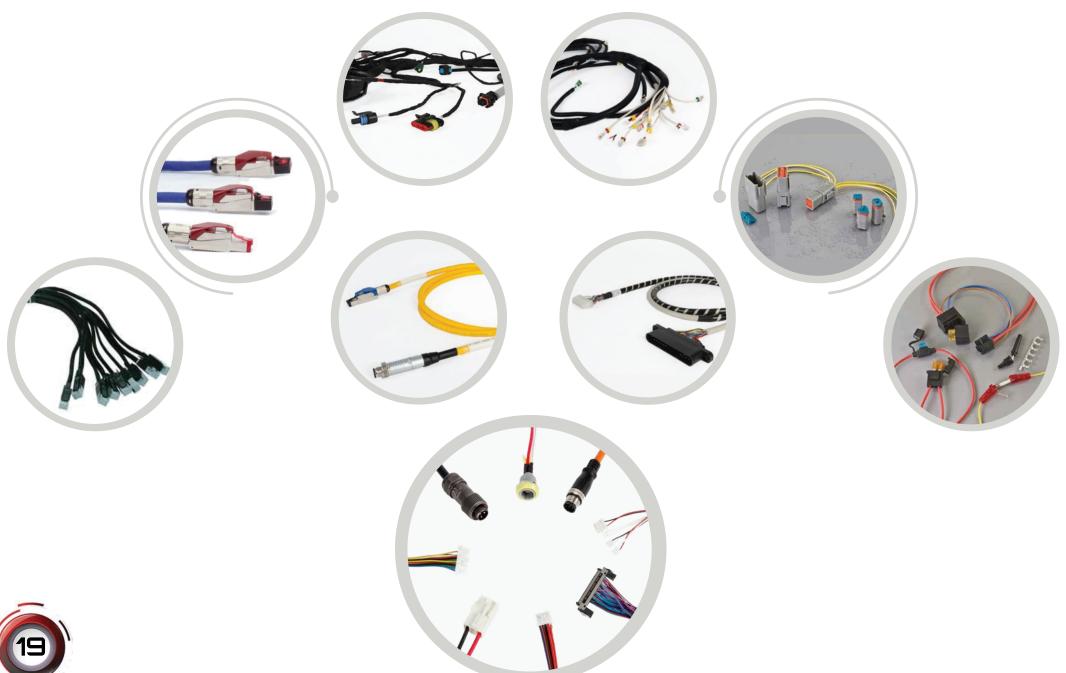

## Product Certificates

(4)

TTTT industrial & consumer division manufactures four main product groups cable assembly, box build, panel wiring and overmolded cables.

## **CABLE ASSEMBLIES**

An extensive range of cable assemblies and connectors manufactured to customer specifications and industry type.

## CIRCULAR CABLE ASSEMBLIES

TTAF manufactures wiring harnesses that meets your specific requirements, including special circular cable assemblies, personalized layout and cable assembly.

## OVERMOLDED CABLE ASSEMBLIES

Overmolded cable assemblies are designed for long life and reliable performance in a variety of applications. We manufacture straight, right angle, or customer specific molded backshells for different connectivity situations.

## **BOX BUILD**

We have the resources and skills to design and manufacture a wide range of custom box build electronic assemblies for any industries.