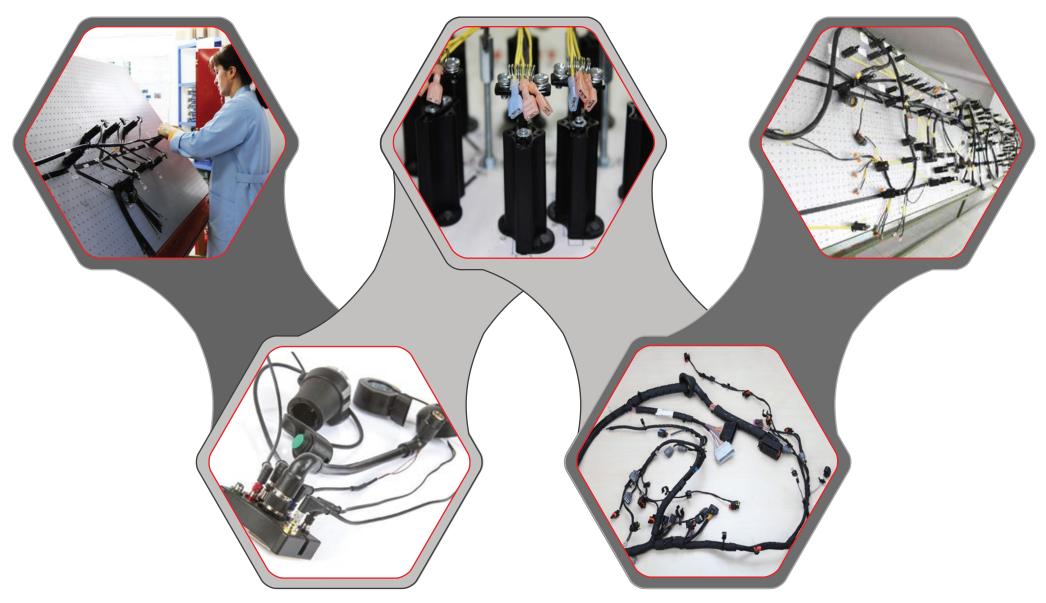

Product** Groups







# PRODUCTION























# PRODUCTION CAPABILITIES















## TEST CAPABILITIES



















Our quality management system is certified in accordance with ISO 9001:2015, ISO 14001:2015,18001:2007; standards.

## Quality

HSE (Health, Safety, Environment)

- ·Periodic controls of lifting vehicles
- ·Periodic health controls
- ·Using of protective equipment
- ·Waste management
- ·Training









Sertilika

TTAE EI ENTEICHEN SANAVENE TERADET A S

ISO 9001:2015



TTAF ELEKTRONIK SANAYI VE TICARET A S.

ISO 14001:2015









## Product Certificates



(4)

























TTTT industrial & consumer division manufactures four main product groups cable assembly, box build, panel wiring and overmolded cables.



## **CABLE ASSEMBLIES**





An extensive range of cable assemblies and connectors manufactured to customer specifications and industry type.



## CIRCULAR CABLE ASSEMBLIES

TTAF manufactures wiring harnesses that meets your specific requirements, including special circular cable assemblies, personalized layout and cable assembly.





## OVERMOLDED CABLE ASSEMBLIES

Overmolded cable assemblies are designed for long life and reliable performance in a variety of applications. We manufacture straight, right angle, or customer specific molded backshells for different connectivity situations.





## **BOX BUILD**



We have the resources and skills to design and manufacture a wide range of custom box build electronic assemblies for any industries.











## **WATERPROOF CONNECTORS**

## & SPLITTERS





## DATA,