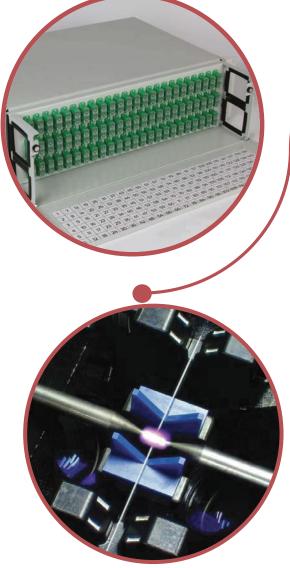

# FIBER OPTIC PATCHPANELS

# FIBER OPTIC PATCHPANELS

The TTAF Fiber Optic Termination Boxes are used to terminate cable system and premise fiber network. Each fiber optic and distribute optical fiber cables, termination box is ranging termination box is fully loaded with adaptors, splice trays and from 12 ports to 216 ports. They have convenient equipment accessories and are ready for installation. TTAF supplies various solution to organize and connect the fiber optic links. It is suitable for kinds of sliding type fiber optic patch panels with different the use in telecommunication network, central office optical adapter interface.