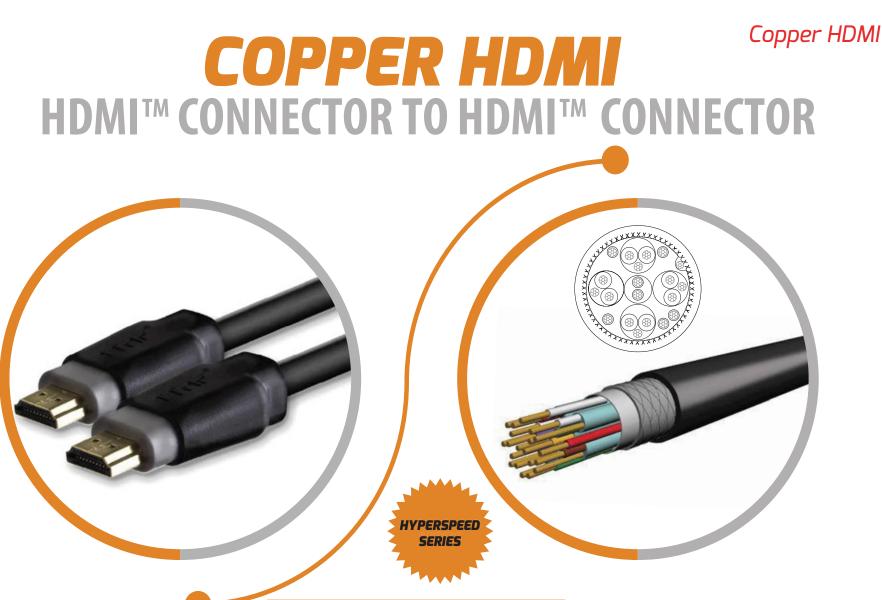

#### Overwiev

- » HDMI cable, HDMI type A plug-HDMI type A plug
- » Cable: Triple shielded oxygen-free copper cable
- » Conductor: 99.99% oxygen-free copper
- » Outer jacket: PVC
- » Connector: 24K gold-plated
- » Insulator: Aluminum foil shielding and foam polyethylene dielectric insulator
- » Supports 3D Technology: Defines input/output protocols for major 3D video formats.
- » 1920x1080 Full HD support