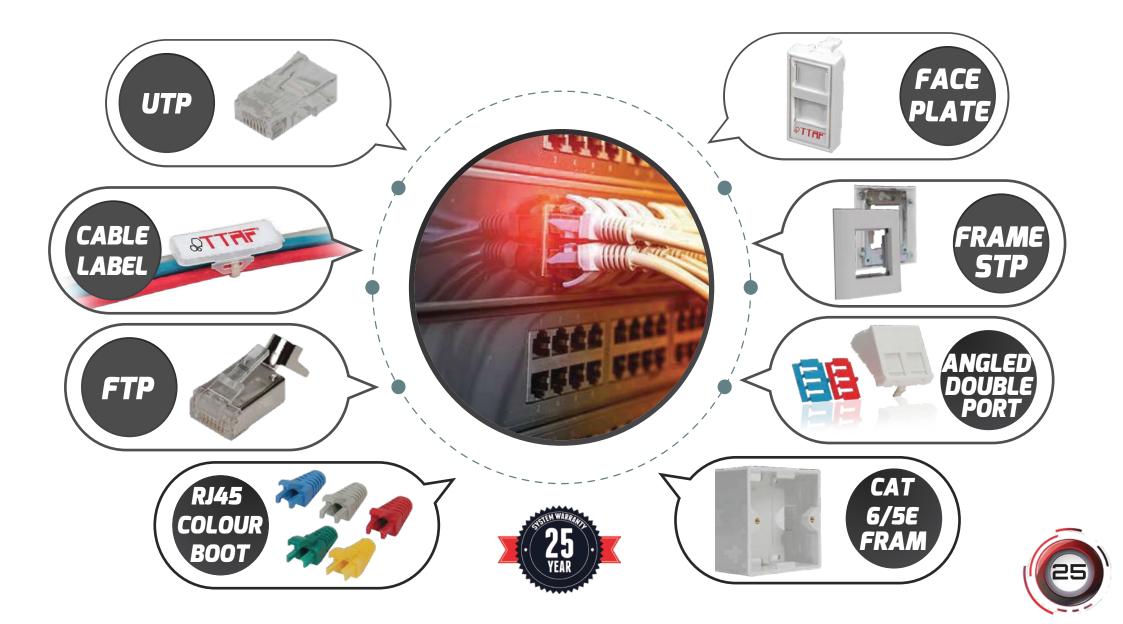

BLE



- Digital Signage
- LED signboards in streets and in stadiums

HYPERSPEED SERIES

- Medical Imaging Equipment
- Airplane On-board Video System
- Home Theater
- TV Broadcast Station
- Conference Room Video Equipment
- Security systems





## LAN CABLES

TTAF provides an extensive range of networking installation cables, from Cat5e to Cat6a, and from domestic to industrial LAN cables, together with their patch cords.



# **PATCH CABLES**

Patch Cables





## PATCHPANELS

#### PLASTIC MODULE TYPE

#### METAL MODULE TYPE



#### Keystone Jacks

# **KEYSTONE JACKS**

TTAF's modular jacks are designed to work with 110 and Krone termination tools. Keystone jack is available in a 90 and 180 degree termination design, with wiring diagram and conductor protection cap.





## ACCESSORIES





#### Overwiev

- » HDMI cable, HDMI type A plug-HDMI type A plug
- » Cable: Triple shielded oxygen-free copper cable
- » Conductor: 99.99% oxygen-free copper
- » Outer jacket: PVC
- » Connector: 24K gold-plated
- » Insulator: Aluminum foil shielding and foam polyethylene dielectric insulator
- » Supports 3D Technology: Defines input/output protocols for major 3D video formats.
- » 1920x1080 Full HD support