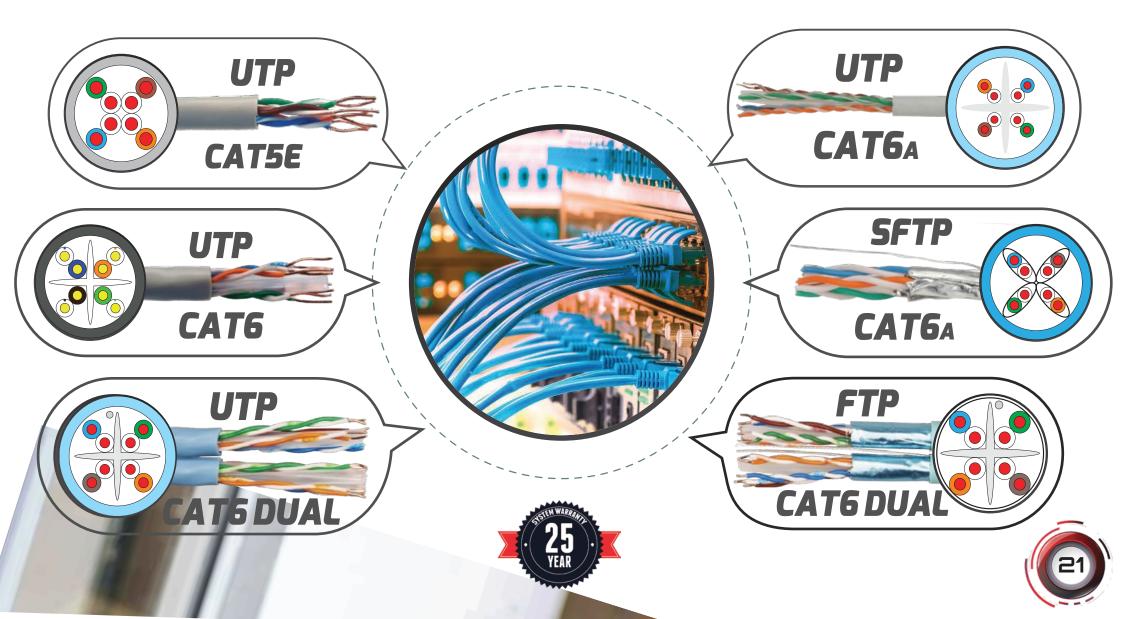

## LAN CABLES

TTAF provides an extensive range of networking installation cables, from Cat5e to Cat6a, and from domestic to industrial LAN cables, together with their patch cords.

# **PATCH CABLES**

Patch Cables