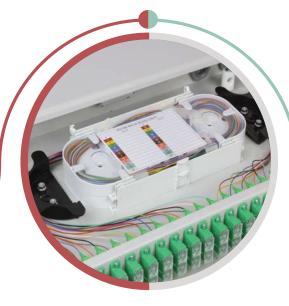

### FIBER OPTIC ENCLOSURES

TTAF's Splice Closure Sealed Fiber **Distribution Closure is a compact** and flexible closure that provides secure connections between fiber optic cables. Our closure solutions can be mounted to support aerial, buried and underground applications and provides reliable sealing performance. Fiber splicing point protected in a ribbed polypropylene dome that has high mechanical and environmental features. With its variable entry ports, the closure is applicable to in-line or mid-span branching method. The unique design of TTAF's splice closures supports the needs of discrete and varied deployment options and provides for rapid network installation and service

# PLASTIC ODB BOXES

TTAF's outdoor fiber wall mount distribution boxes are designed to offer the most flexible solution for all FTTx networks. Suited to pole or wall mounting the all in one flexible distribution box is the ideal.