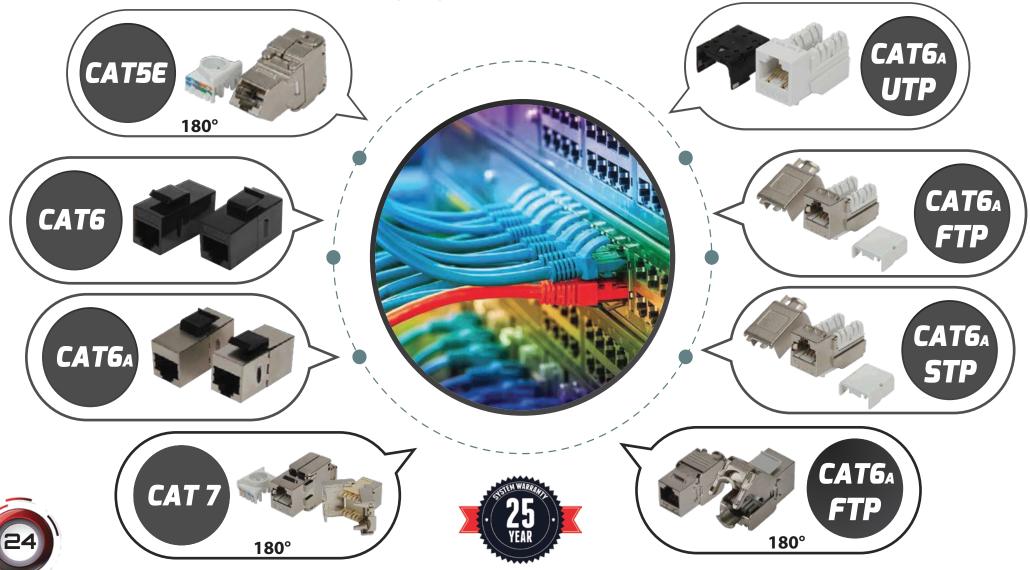

#### Keystone Jacks

# **KEYSTONE JACKS**

TTAF's modular jacks are designed to work with 110 and Krone termination tools. Keystone jack is available in a 90 and 180 degree termination design, with wiring diagram and conductor protection cap.