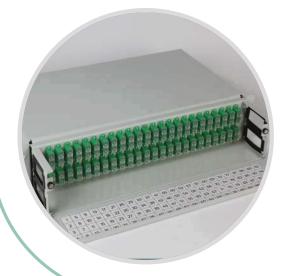

# FIBER OPTIC PATCHPANELS

# FIBER OPTIC PATCHPANELS

The TTAF Fiber Optic Termination Boxes are used to terminate cable system and premise fiber network. Each fiber optic and distribute optical fiber cables, termination box is ranging termination box is fully loaded with adaptors, splice trays and from 12 ports to 216 ports. They have convenient equipment accessories and are ready for installation. TTAF supplies various solution to organize and connect the fiber optic links. It is suitable for kinds of sliding type fiber optic patch panels with different the use in telecommunication network, central office optical adapter interface.