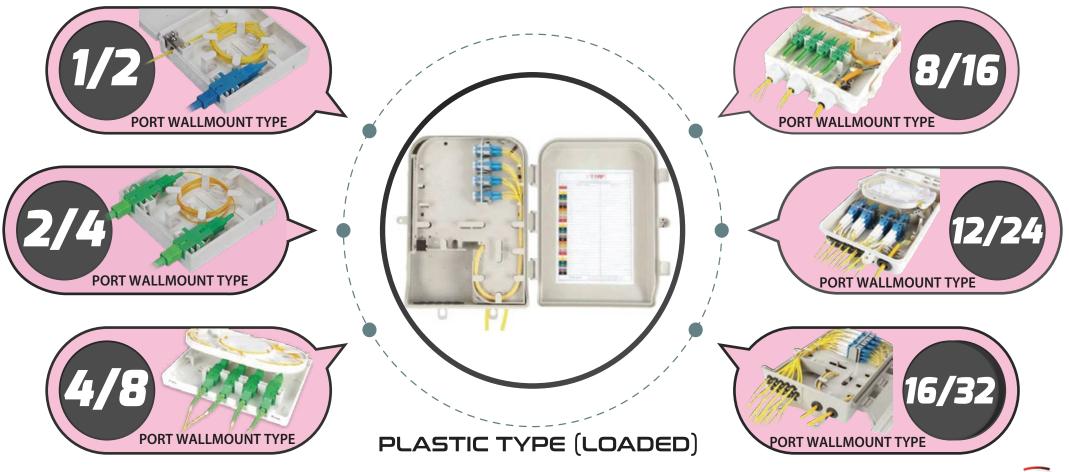

# PLASTIC ODB BOXES

TTAF's outdoor fiber wall mount distribution boxes are designed to offer the most flexible solution for all FTTx networks. Suited to pole or wall mounting the all in one flexible distribution box is the ideal.