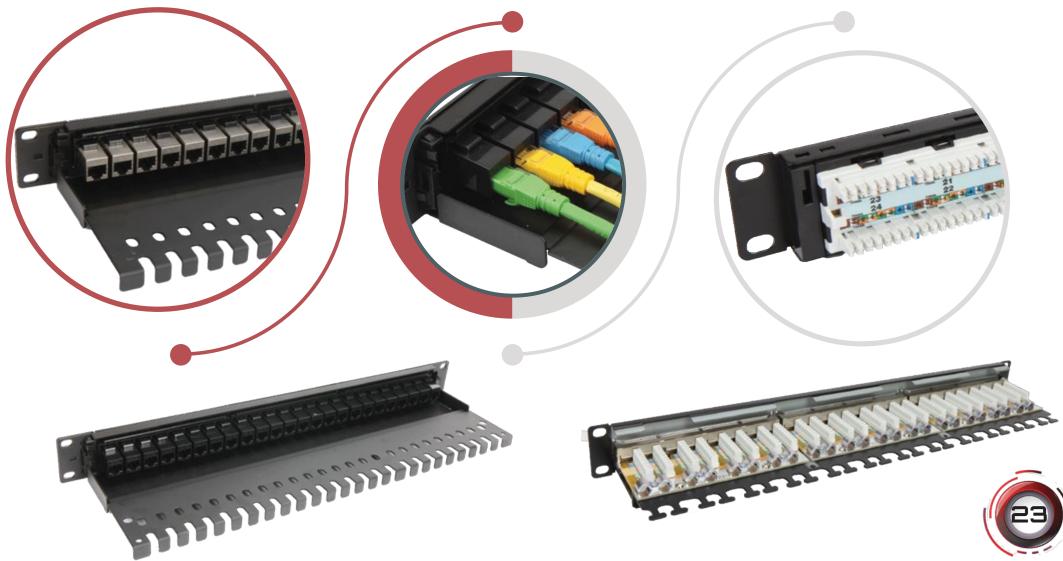

ze and connect the fiber optic links. It is suitable for kinds of sliding type fiber optic patch panels with different the use in telecommunication network, central office optical adapter interface.





#### Fiber HDMI

## **FIBER HDMI** HDMI V2.0 ACTIVE OPTICAL CABLE



- Digital Signage
- LED signboards in streets and in stadiums

HYPERSPEED SERIES

- Medical Imaging Equipment
- Airplane On-board Video System
- Home Theater
- TV Broadcast Station
- Conference Room Video Equipment
- Security systems





## LAN CABLES

TTAF provides an extensive range of networking installation cables, from Cat5e to Cat6a, and from domestic to industrial LAN cables, together with their patch cords.



# **PATCH CABLES**

Patch Cables





## PATCHPANELS

#### PLASTIC MODULE TYPE

#### METAL MODULE TYPE



#### Keystone Jacks

# **KEYSTONE JACKS**

TTAF's modular jacks are designed to work with 110 and Krone termination tools. Keystone jack is available in a 90 and 180 degree termination design, with wiring diagram and conductor protection cap.





## ACCESSORIES





#### Overwiev

- » HDMI cable, HDMI type A plug-HDMI type A plug
- » Cable: Triple shielded oxygen-free copper cable
- » Conductor: 99.99% oxygen-free copper
- » Outer jacket: PVC
- » Connector: 24K gold-plated
- » Insulator: Aluminum foil shielding and foam polyethylene dielectric insulator
- » Supports 3D Technology: Defines input/output protocols for major 3D video formats.
- » 1920x1080 Full HD support