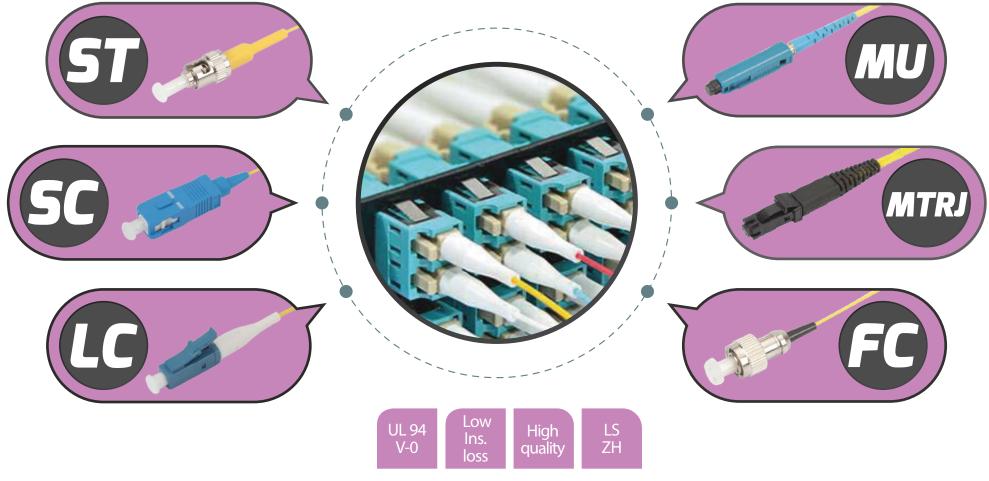

# PIGTAILS

Networks including Ethernet, Fast Ethernet and GBE » Internal inter-connect » Ideal for a wide range of telecom, datacom and process

control applications where ruggedisation is required » Suitable for repeated handling in patch panels and racks

**Pigtails** 

#### Patchcords

## **PATCHCORDS**

TTAF perfected fiber optic patch cords to the following connectors: SC, LC, FC, ST, E2000 TTAF is a leading supplier of advanced fiber optic components. Our extensive product offering includes a full range of solutions including Connectors and Adapters, Assemblies, Termination Kit sand Tooling.