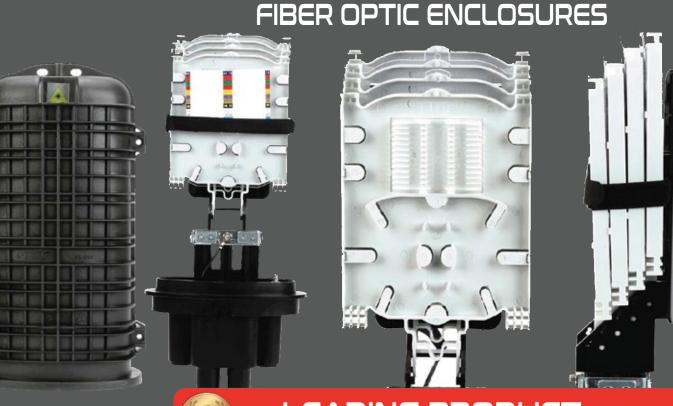

### FIBER OPTIC ENCLOSURES

TTAF's Splice Closure Sealed Fiber **Distribution Closure is a compact** and flexible closure that provides secure connections between fiber optic cables. Our closure solutions can be mounted to support aerial, buried and underground applications and provides reliable sealing performance. Fiber splicing point protected in a ribbed polypropylene dome that has high mechanical and environmental features. With its variable entry ports, the closure is applicable to in-line or mid-span branching method. The unique design of TTAF's splice closures supports the needs of discrete and varied deployment options and provides for rapid network installation and service