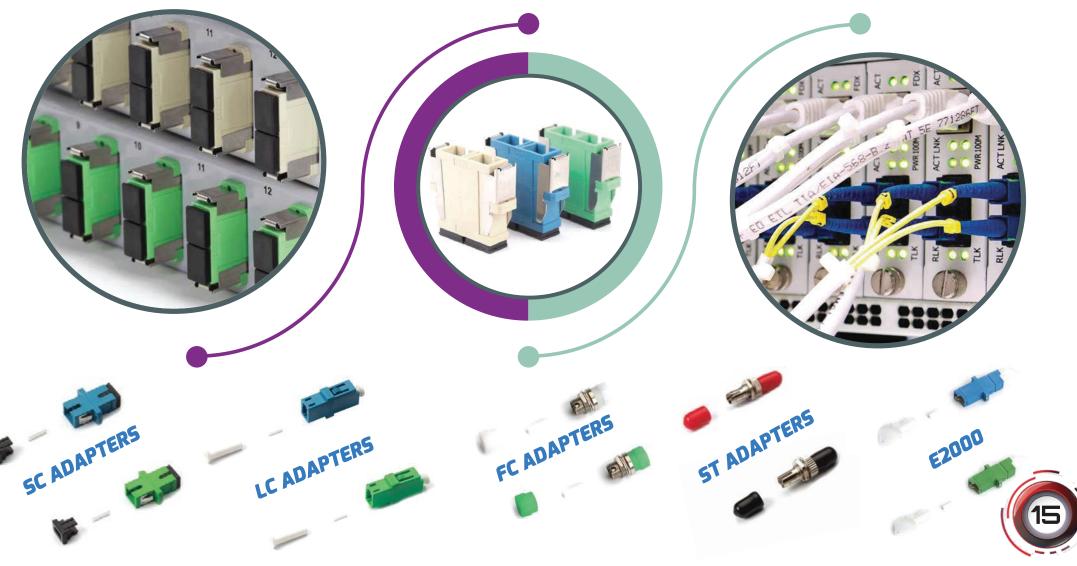

## **PATCHCORDS**

TTAF perfected fiber optic patch cords to the following connectors: SC, LC, FC, ST, E2000 TTAF is a leading supplier of advanced fiber optic components. Our extensive product offering includes a full range of solutions including Connectors and Adapters, Assemblies, Termination Kit sand Tooling.

## **ADAPTERS**

TTAF fiber optic adapters have a name for its stability, they provide reliable solution for fiber connections. TTAF adapter high quality raw materials and make these fiber optic adapters stricyly according to international standard, this makes our fiber optic adaptors fully compatible with leading product on local market.