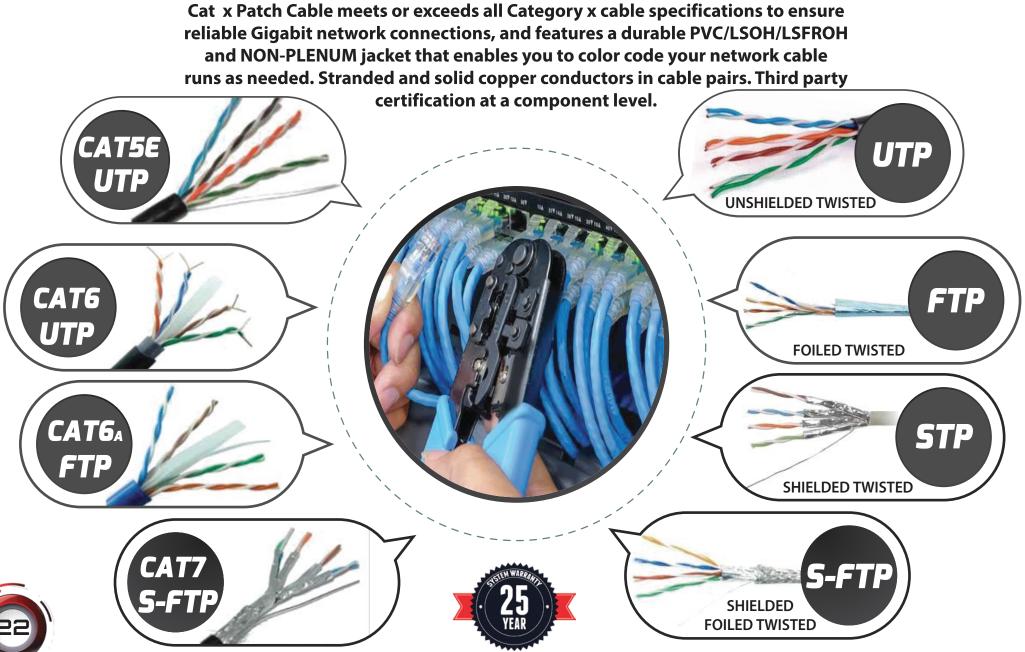

## LAN CABLES

TTAF provides an extensive range of networking installation cables, from Cat5e to Cat6a, and from domestic to industrial LAN cables, together with their patch cords.

# **PATCH CABLES**

Patch Cables