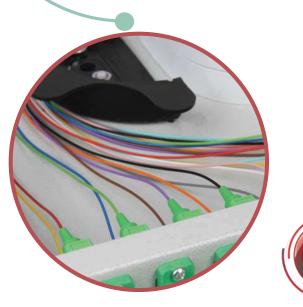

### FIBER OPTIC ENCLOSURES

TTAF's Splice Closure Sealed Fiber **Distribution Closure is a compact** and flexible closure that provides secure connections between fiber optic cables. Our closure solutions can be mounted to support aerial, buried and underground applications and provides reliable sealing performance. Fiber splicing point protected in a ribbed polypropylene dome that has high mechanical and environmental features. With its variable entry ports, the closure is applicable to in-line or mid-span branching method. The unique design of TTAF's splice closures supports the needs of discrete and varied deployment options and provides for rapid network installation and service

# PLASTIC ODB BOXES

TTAF's outdoor fiber wall mount distribution boxes are designed to offer the most flexible solution for all FTTx networks. Suited to pole or wall mounting the all in one flexible distribution box is the ideal.