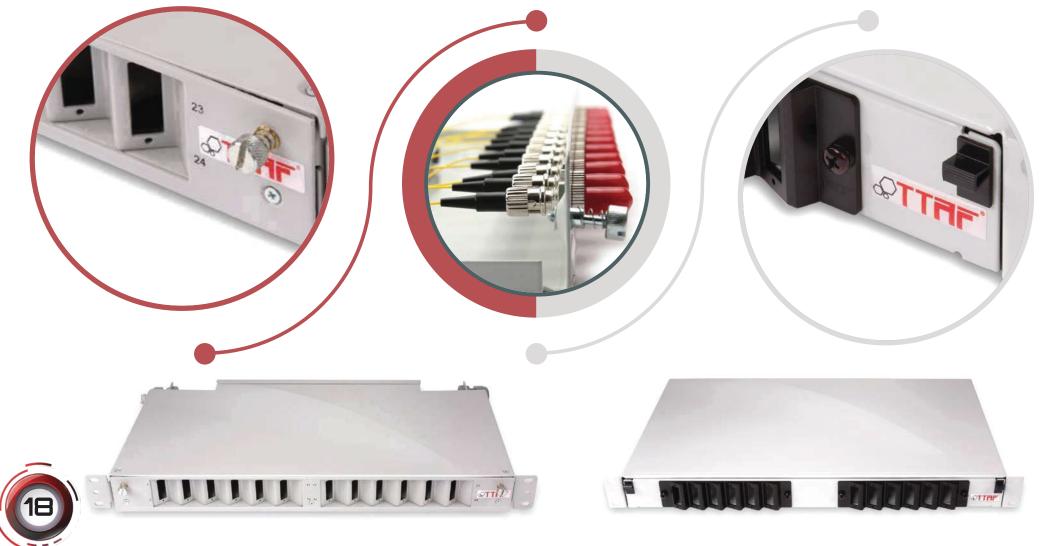

# FIBER OPTIC PATCHPANELS

The TTAF Fiber Optic Termination Boxes are used to terminate cable system and premise fiber network. Each fiber optic and distribute optical fiber cables, termination box is ranging termination box is fully loaded with adaptors, splice trays and from 12 ports to 216 ports. They have convenient equipment accessories and are ready for installation. TTAF supplies various solution to organize and connect the fiber optic links. It is suitable for kinds of sliding type fiber optic patch panels with different the use in telecommunication network, central office optical adapter interface.