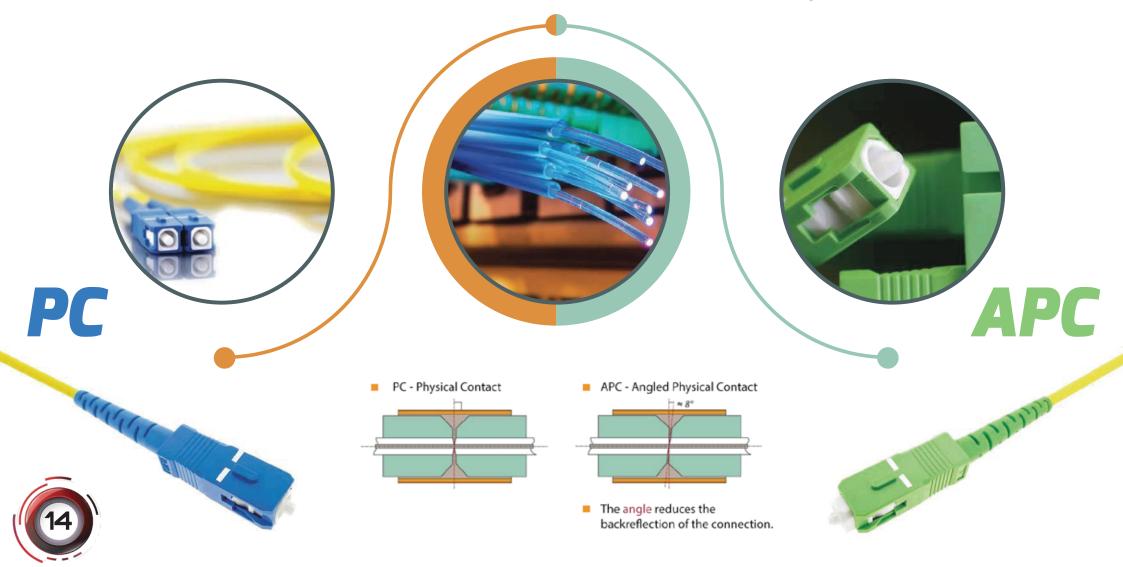

## **PATCHCORDS**

TTAF perfected fiber optic patch cords to the following connectors: SC, LC, FC, ST, E2000 TTAF is a leading supplier of advanced fiber optic components. Our extensive product offering includes a full range of solutions including Connectors and Adapters, Assemblies, Termination Kit sand Tooling.

## **ADAPTERS**

TTAF fiber optic adapters have a name for its stability, they provide reliable solution for fiber connections. TTAF adapter high quality raw materials and make these fiber optic adapters stricyly according to international standard, this makes our fiber optic adaptors fully compatible with leading product on local market.