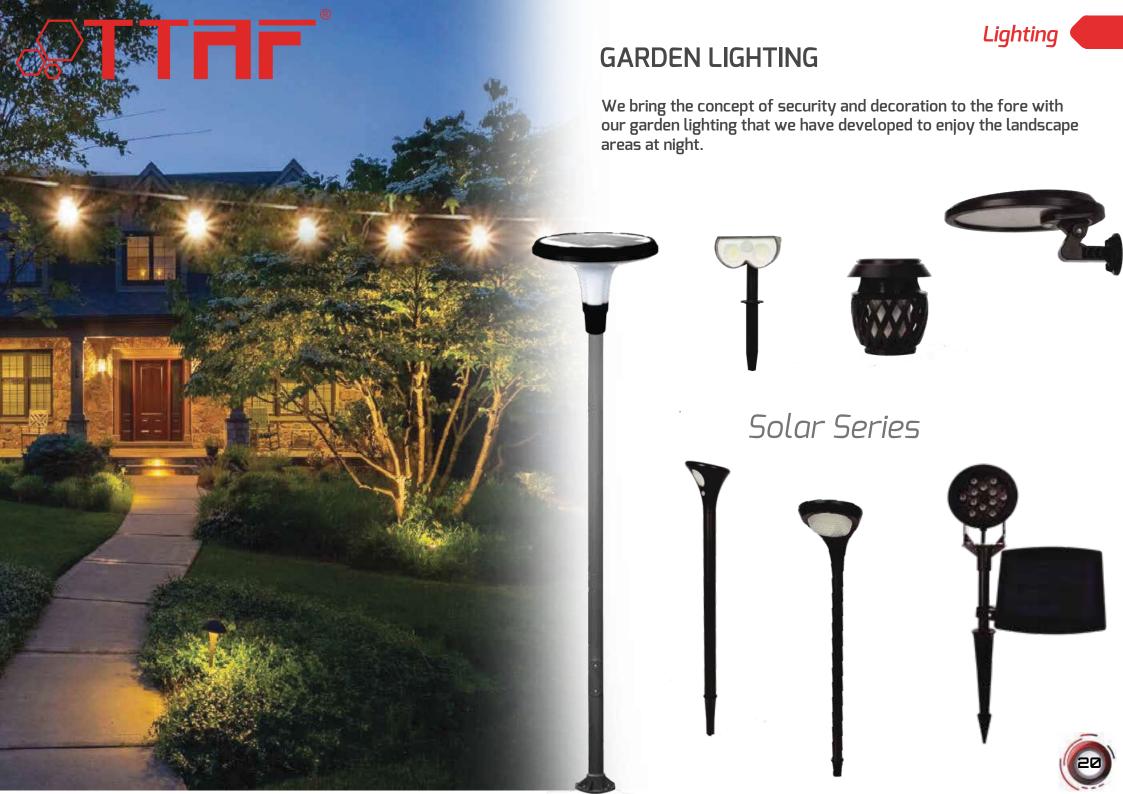

and unloading areas, sports fields and social areas high and low ceilings.





**ESL Series** 







## **MR Series**









## LONG DISTANCE LIGHTING

Our long distance projectors have been developed for use in defense and maritime. Security exploration activities. It can be used for long-range search activities thanks to the high power LEDs and special lenses in the products.









## **WIDE AREA LIGHTING**



Portable and mobile light towers are designed to illuminate a wide area. It is ideal for lighting wide areas such as construction sites, rescue activities, parks, camping areas.









Our facade luminaires add prestige to the buildings by giving them an aesthetic appearance in the architecture of the buildings.



**Volans**® Linear Lighting



Scorpius®

Dot Lighting











# **GOBO PROJECTOR**

Any requested logo, figure or design is applicable.
With gobo projector, you can display text, logo,design and other images by projecting them on the surface you want to apply.
Best choice for events, parties / commercial application.



# Gobo Film