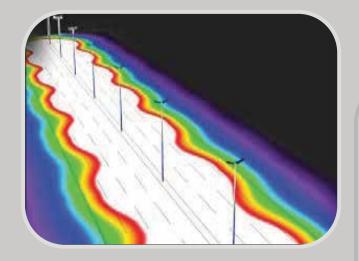

### **ROAD & STREET LIGHTING**

Our lighting fixtures Apus and ESL series are designed for highways, streets and squares. In addition, Apus' decorative side lighting and colorful body options add dynamism to the city. Armegedon, which has a replaceable optical design in both series, provides ease of maintenance & installation and offers maximum energy saving.