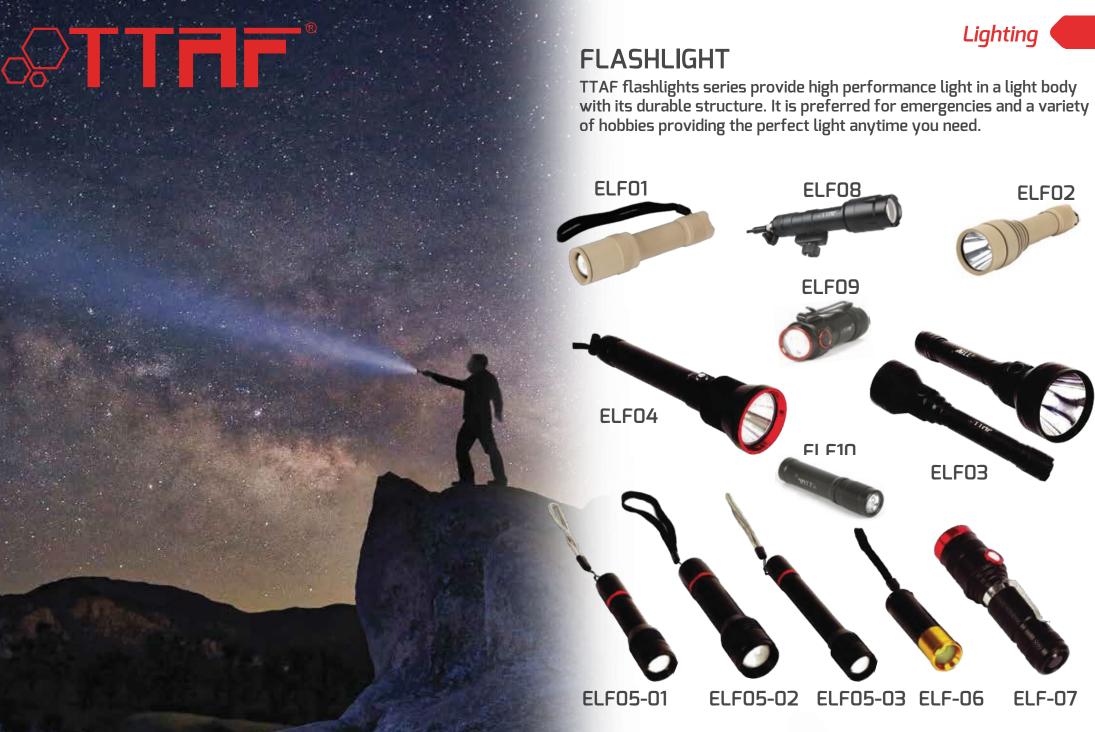

d unloading areas, sports fields and social areas high and low ceilings.





**ESL Series** 







## **MR Series**









## LONG DISTANCE LIGHTING

Our long distance projectors have been developed for use in defense and maritime. Security exploration activities. It can be used for long-range search activities thanks to the high power LEDs and special lenses in the products.









## **WIDE AREA LIGHTING**



Portable and mobile light towers are designed to illuminate a wide area. It is ideal for lighting wide areas such as construction sites, rescue activities, parks, camping areas.









Our facade luminaires add prestige to the buildings by giving them an aesthetic appearance in the architecture of the buildings.



**Volans**® Linear Lighting



Scorpius®

Dot Lighting











# **GOBO PROJECTOR**

Any requested logo, figure or design is applicable.
With gobo projector, you can display text, logo,design and other images by projecting them on the surface you want to apply.
Best choice for events, parties / commercial application.



# Gobo Film