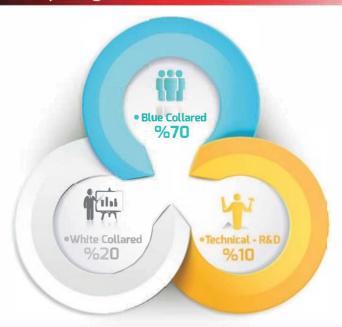

## **Turkey Organisational Structure**

#### **Activities Performed**

- . 6000 SOM Closed Area
- Five Production Lines; Telecommunication, Lighting, Consumer, Medical & Industrial
- Technical Support & Engineering
- . Domestic Sales & Marketing
- International Sales & Marketing
- Warehousing
- · R&D