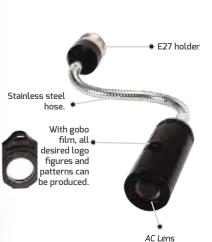

# **GOBO PROJECTOR**

Any requested logo, figure or design is applicable.
With gobo projector, you can display text, logo,design and other images by projecting them on the surface you want to apply.
Best choice for events, parties / commercial application.

# Gobo Film