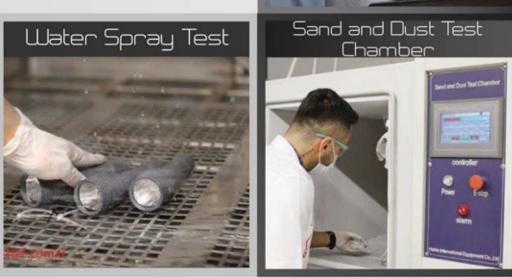

# TEST CAPABILITIES

Our quality management system is certified in accordance with ISO 9001:2015, ISO 14001:2015,18001:2007; standards.

# **TEST**

We test our products in various ways to achieve high quality and reliable products.

Firstly, we test all our products by exposing them to various electrical tests and harsh climatic conditions in our own laboratory. After all these tests, we certify our products in accredited test laboratories.