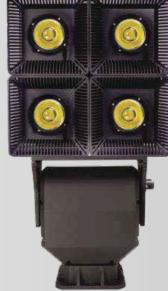

Apus®

For perfect cooling and low wind resistance, we provided long life and energy savings in our projectors that we combined COB LED module Armageddon with aluminum injection body.

It is an ideal choice for lighting factories, warehouses, ports, loading and unloading areas, sports fields and social areas high and low ceilings.