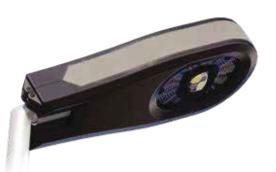

### **ROAD & STREET LIGHTING**

Our lighting fixtures Apus and ESL series are designed for highways, streets and squares. In addition, Apus' decorative side lighting and colorful body options add dynamism to the city. Armegedon, which has a replaceable optical design in both series, provides ease of maintenance & installation and offers maximum energy saving.

Apus®

For perfect cooling and low wind resistance, we provided long life and energy savings in our projectors that we combined COB LED module Armageddon with aluminum injection body.

It is an ideal choice for lighting factories, warehouses, ports, loading and unloading areas, sports fields and social areas high and low ceilings.