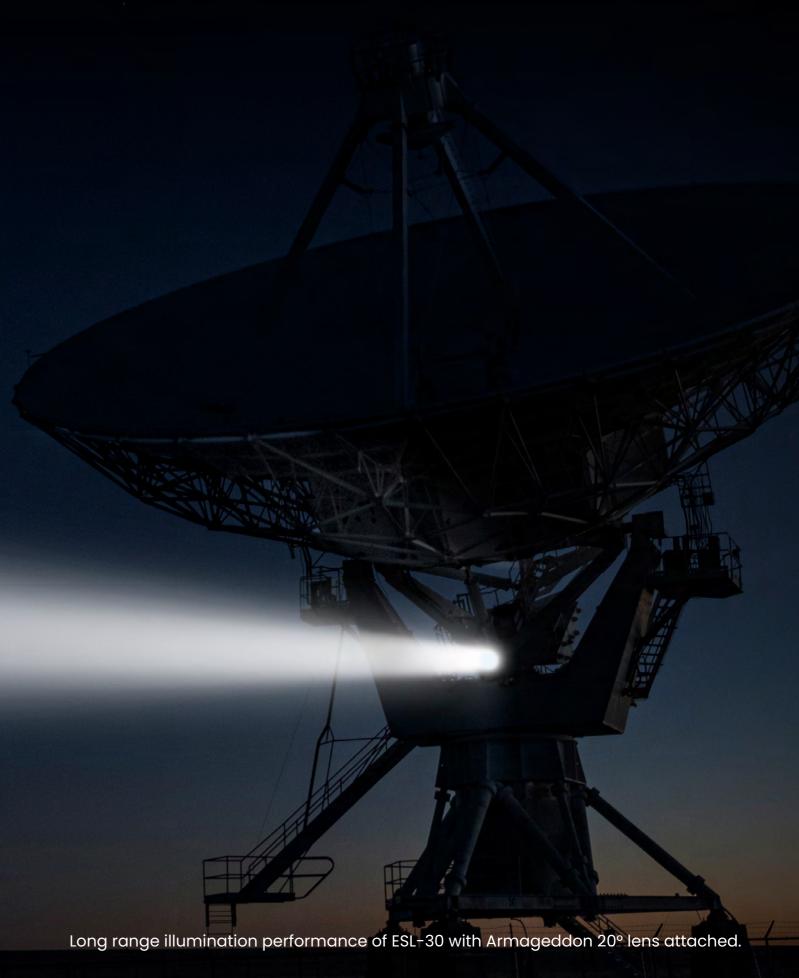

ical Insulation Class
Operating temperature
Source of light
Light Color
Luminous Flux
IP Class
Impact Resistance
Body Material
Optic Lens
Cooler Material
Connector
Seal Material
Body Color
Product Weight

5

Class I, Class II
-30 °C ~ + 85°C

COB LED 28mm x 28mm ~ 17mmx17mm

Determines COB Used

Determines COB Used

IP67

Minimum IK08

Engineering Thermoplastic

92mm Borosilicate Glass

Anodized 5052 Aluminum

M8 IP67 Industrial Type

Silicone

**Black or Desired Color** 

380 gr

## ARMAGEDDON® Lens Angles



6

## **ARMAGEDDON**® Case Types

Designed by our team of experts in the field, ARMAGEDDON® with its modern and unique structure, adapts to all environments. The ARMAGEDDON® LED module, with three different casings and six different lens options, offers a solution for every need.





160mm

ARMAGEDDON 20° Lens

ARMAGEDDON 60° Lens





## TODAY, TOMORROW AND FOREVER...