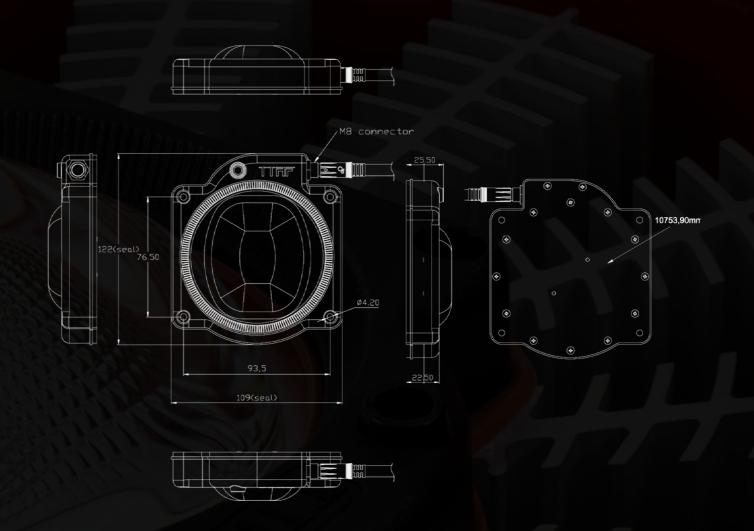

## **ARMAGEDDON®** Internal Structure

Electrical Insulation Class
Operating temperature
Source of light
Light Color
Luminous Flux
IP Class
Impact Resistance
Body Material
Optic Lens
Cooler Material
Connector
Seal Material
Body Color
Product Weight

5

Class I, Class II
-30 °C ~ + 85°C

COB LED 28mm x 28mm ~ 17mmx17mm

Determines COB Used

Determines COB Used

IP67

Minimum IK08

Engineering Thermoplastic

92mm Borosilicate Glass

Anodized 5052 Aluminum

M8 IP67 Industrial Type

Silicone

**Black or Desired Color** 

380 gr