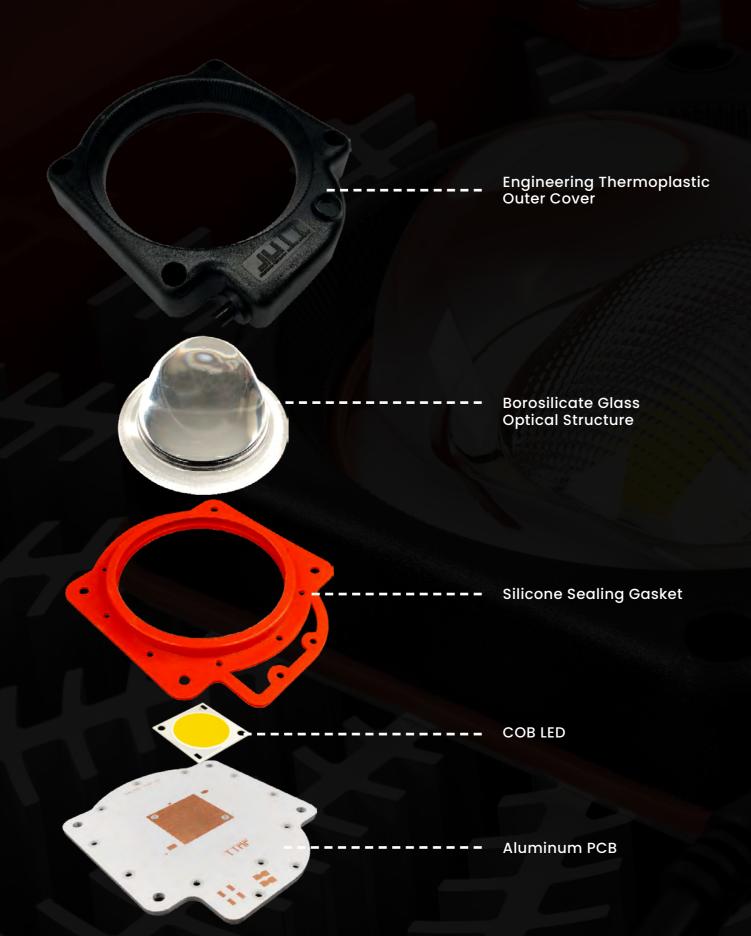

## **ARMAGEDDON®** Internal Structure

Electrical Insulation Class
Operating temperature
Source of light
Light Color
Luminous Flux
IP Class
Impact Resistance
Body Material
Optic Lens
Cooler Material
Connector
Seal Material
Body Color
Product Weight

5

Class I, Class II
-30 °C ~ + 85°C

COB LED 28mm x 28mm ~ 17mmx17mm

Determines COB Used

Determines COB Used

IP67

Minimum IK08

Engineering Thermoplastic

92mm Borosilicate Glass

Anodized 5052 Aluminum

M8 IP67 Industrial Type

Silicone

**Black or Desired Color** 

380 gr