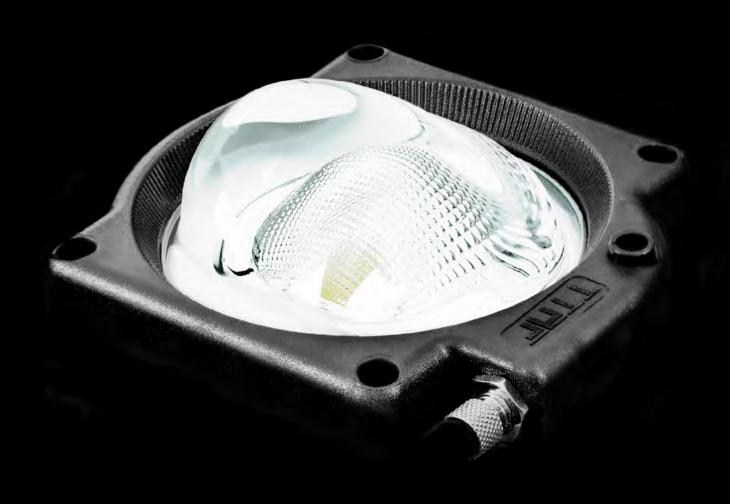

ARMAGEDDON® technology combines with COB (Chips On Board) LED technology in a durable body that can withstand harsh climate and field conditions.

ARMAGEDDON® is a flawlessly designed product with innovative technology that isolates the COB LED from the outside world to provide the ideal environment for operation. The ARMAGEDDON LED technology's combination of mechanics, electricity, and optics® LED technology provides high energy efficiency with compact and robust structure. It minimizes labor costs and saves time with easy installation. ARMAGEDDON® provides a sustainable experience from production to usage with all its features.