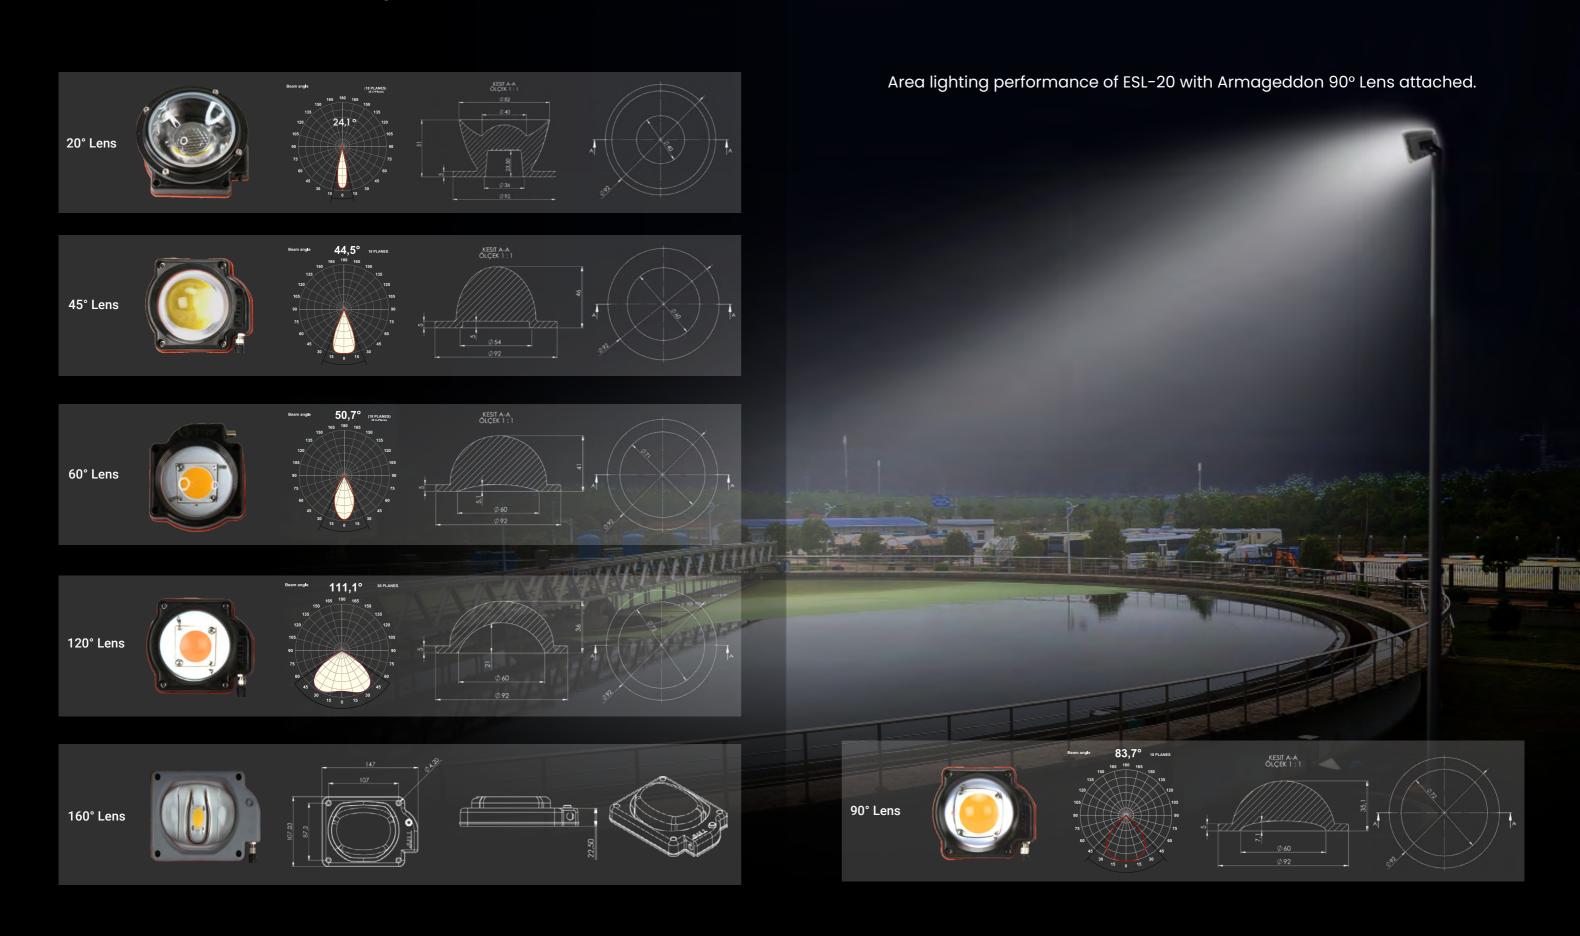

## ARMAGEDDON® Lens Angles

6

## **ARMAGEDDON**® Case Types

Designed by our team of experts in the field, ARMAGEDDON® with its modern and unique structure, adapts to all environments. The ARMAGEDDON® LED module, with three different casings and six different lens options, offers a solution for every need.

160mm

ARMAGEDDON 20° Lens

ARMAGEDDON 60° Lens