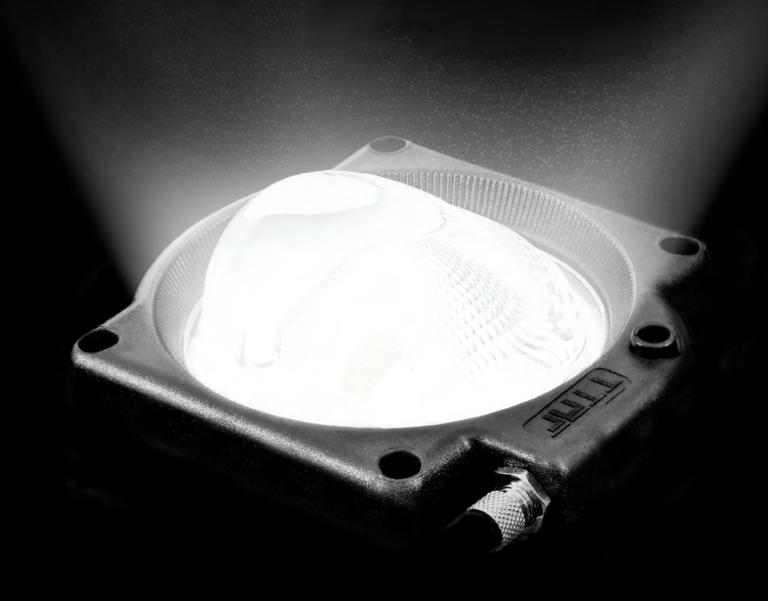

ARMAGEDDON® technology combines with COB (Chips On Board) LED technology in a durable body that can withstand harsh climate and field conditions.

ARMAGEDDON® is a flawlessly designed product with innovative technology that isolates the COB LED from the outside world to provide the ideal environment for operation. The ARMAGEDDON LED technology's combination of mechanics, electricity, and optics® LED technology provides high energy efficiency with compact and robust structure. It minimizes labor costs and saves time with easy installation. ARMAGEDDON® provides a sustainable experience from production to usage with all its features.

## **ARMAGEDDON®** Internal Structure

Electrical Insulation Class
Operating temperature
Source of light
Light Color
Luminous Flux
IP Class
Impact Resistance
Body Material
Optic Lens
Cooler Material
Connector
Seal Material
Body Color
Product Weight

5

Class I, Class II
-30 °C ~ + 85°C

COB LED 28mm x 28mm ~ 17mmx17mm

Determines COB Used

Determines COB Used

IP67

Minimum IK08

Engineering Thermoplastic

92mm Borosilicate Glass

Anodized 5052 Aluminum

M8 IP67 Industrial Type

Silicone

**Black or Desired Color** 

380 gr