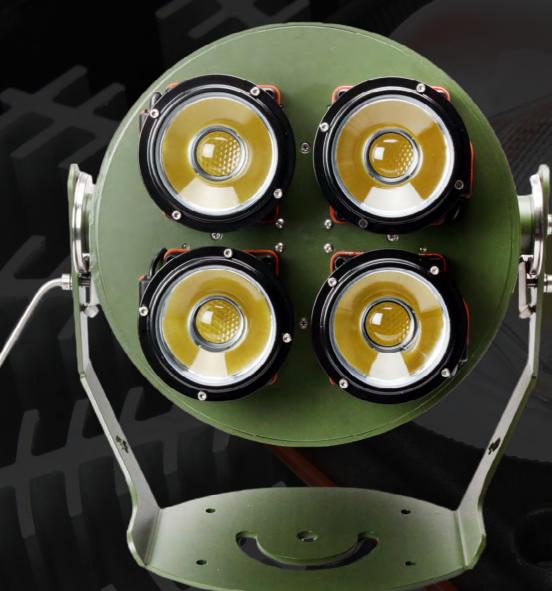

## **ARMAGEDDON**® Case Types

Designed by our team of experts in the field, ARMAGEDDON® with its modern and unique structure, adapts to all environments. The ARMAGEDDON® LED module, with three different casings and six different lens options, offers a solution for every need.