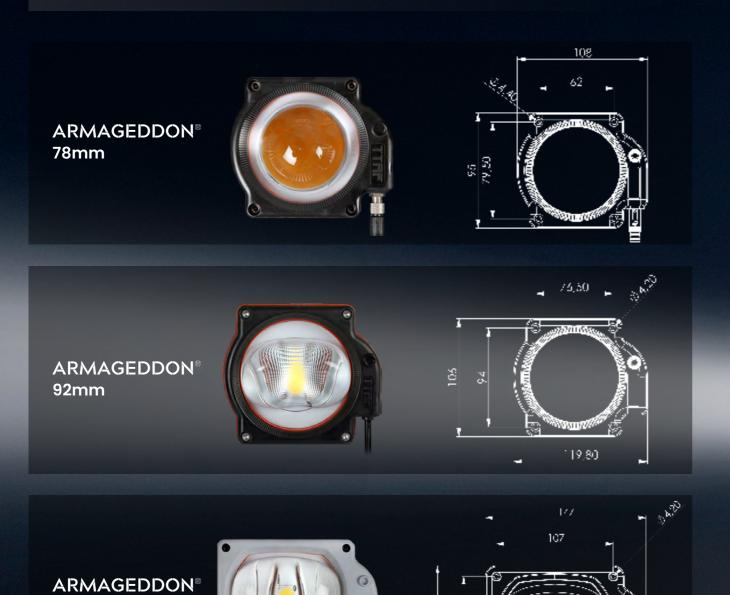

## **ARMAGEDDON®** Internal Structure

Electrical Insulation Class
Operating temperature
Source of light
Light Color
Luminous Flux
IP Class
Impact Resistance
Body Material
Optic Lens
Cooler Material
Connector
Seal Material
Body Color
Product Weight

5

Class I, Class II
-30 °C ~ + 85°C

COB LED 28mm x 28mm ~ 17mmx17mm

Determines COB Used

Determines COB Used

IP67

Minimum IK08

Engineering Thermoplastic

92mm Borosilicate Glass

Anodized 5052 Aluminum

M8 IP67 Industrial Type

Silicone

**Black or Desired Color** 

380 gr